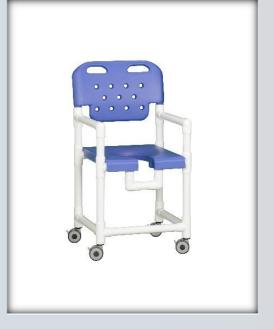

## **Elite Shower Chair**

| Technical         | Data    |
|-------------------|---------|
| Height:           | 39"     |
| Width:            | 21"     |
| Depth:            | 22"     |
| Weight:           | 28 lbs  |
| Seat Height:      | 20"     |
| Clearance:        | 18"     |
| Between the arms: | 17.25"  |
| Weight Capacity:  | 325 lbs |
| Ship Weight:      | 33 lbs  |
| Shipping Method:  | Parcel  |

#### Features:

- 3" Never-Rust twin wheel casters, all locking
- Open-front seat for easy bathing care
- Seat removes for easy cleaning
- Integrated push handles for improved mobility

| Replacement Parts                                 |
|---------------------------------------------------|
| SC LPCSET DLX – Replacement Caster Set            |
| MOLDED SEAT B/G – Replacement Seat (blue or gray) |
| MOLDED BKRST B/G – Replacement Backrest           |