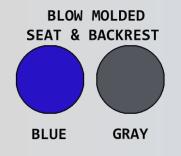

| Ordering Options |  |
|------------------|--|
| ELT817 B         |  |
| ELT817 G         |  |

#### Features:

- 3" Never-Rust twin wheel casters, all locking
- Open-front seat for easy bathing care
- Seat removes for easy cleaning
- Integrated push handles for improved mobility

| Replacement Parts                                 |
|---------------------------------------------------|
| SC LPCSET DLX – Replacement Caster Set            |
| MOLDED SEAT B/G – Replacement Seat (blue or gray) |
| MOLDED BKRST B/G – Replacement Backrest           |